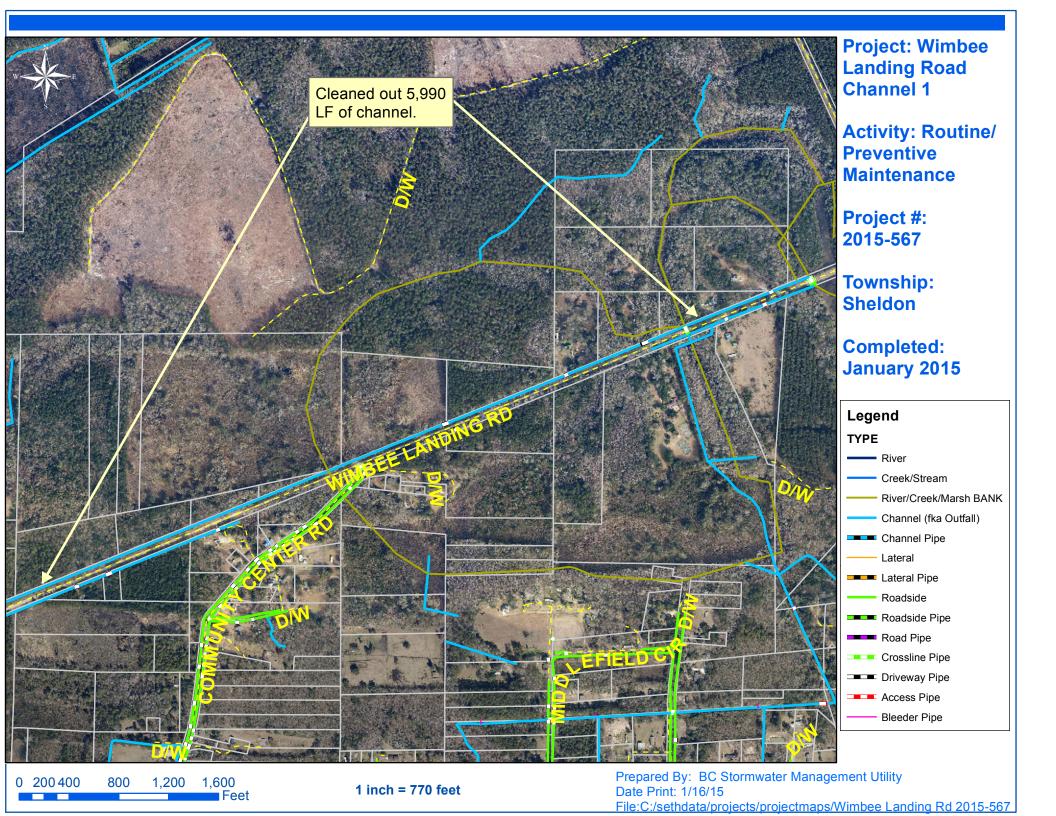

## Project Summary

Project Summary: Wimbee Landing Road Channel #1

**Activity:** Routine/Preventive Maintenance

Completion: Jan-15

## Narrative Description of Project:

Project improved 5,990 L.F. of drainage system. Cleaned out 5,990 L.F. of channel.

| 2015-567 / Wimbee Landing Rd Ch #1                                                                             | Labor<br>Hours                     | Labor<br>Cost                                      | Equipment<br>Cost                                | Material<br>Cost                               | Contractor<br>Cost                          | Indirect<br>Labor                                 | Total Cost                                           |
|----------------------------------------------------------------------------------------------------------------|------------------------------------|----------------------------------------------------|--------------------------------------------------|------------------------------------------------|---------------------------------------------|---------------------------------------------------|------------------------------------------------------|
| AUDIT / Audit Project HAUL / Hauling ODCO / Channel - cleaned out 2015-567 / Wimbee Landing Rd Ch #1 Sub Total | 0.5<br>10.0<br>20.0<br><b>30.5</b> | \$10.23<br>\$216.30<br>\$457.40<br><b>\$683.93</b> | \$0.00<br>\$107.00<br>\$84.62<br><b>\$191.62</b> | \$0.00<br>\$42.08<br>\$28.93<br><b>\$71.01</b> | \$0.00<br>\$0.00<br>\$0.00<br><b>\$0.00</b> | \$6.62<br>\$144.20<br>\$308.25<br><b>\$459.06</b> | \$16.85<br>\$509.58<br>\$879.20<br><b>\$1,405.62</b> |
| Grand Total                                                                                                    | 30.5                               | \$683.93                                           | \$191.62                                         | \$71.01                                        | \$0.00                                      | \$459.06                                          | \$1,405.62                                           |