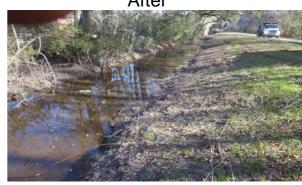

## Narrative Description of Project:

Project improved 5,990 L.F. of drainage system. Cleaned out 5,990 L.F. of channel.

| 2015-567 / Wimbee Landing Rd Ch #1                                                                             | Labor<br>Hours                     | Labor<br>Cost                                      | Equipment<br>Cost                                | Material<br>Cost                               | Contractor<br>Cost                          | Indirect<br>Labor                                 | Total Cost                                           |
|----------------------------------------------------------------------------------------------------------------|------------------------------------|----------------------------------------------------|--------------------------------------------------|------------------------------------------------|---------------------------------------------|---------------------------------------------------|------------------------------------------------------|
| AUDIT / Audit Project HAUL / Hauling ODCO / Channel - cleaned out 2015-567 / Wimbee Landing Rd Ch #1 Sub Total | 0.5<br>10.0<br>20.0<br><b>30.5</b> | \$10.23<br>\$216.30<br>\$457.40<br><b>\$683.93</b> | \$0.00<br>\$107.00<br>\$84.62<br><b>\$191.62</b> | \$0.00<br>\$42.08<br>\$28.93<br><b>\$71.01</b> | \$0.00<br>\$0.00<br>\$0.00<br><b>\$0.00</b> | \$6.62<br>\$144.20<br>\$308.25<br><b>\$459.06</b> | \$16.85<br>\$509.58<br>\$879.20<br><b>\$1,405.62</b> |
| Grand Total                                                                                                    | 30.5                               | \$683.93                                           | \$191.62                                         | \$71.01                                        | \$0.00                                      | \$459.06                                          | \$1,405.62                                           |

During

After