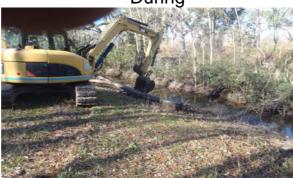

## Narrative Description of Project:

Project improved 5,990 L.F. of drainage system. Cleaned out 5,990 L.F. of channel.

| 2015-567 / Wimbee Landing Rd Ch #1                                                                             | Labor<br>Hours                     | Labor<br>Cost                                      | Equipment<br>Cost                                | Material<br>Cost                               | Contractor<br>Cost                          | Indirect<br>Labor                                 | Total Cost                                           |
|----------------------------------------------------------------------------------------------------------------|------------------------------------|----------------------------------------------------|--------------------------------------------------|------------------------------------------------|---------------------------------------------|---------------------------------------------------|------------------------------------------------------|
| AUDIT / Audit Project HAUL / Hauling ODCO / Channel - cleaned out 2015-567 / Wimbee Landing Rd Ch #1 Sub Total | 0.5<br>10.0<br>20.0<br><b>30.5</b> | \$10.23<br>\$216.30<br>\$457.40<br><b>\$683.93</b> | \$0.00<br>\$107.00<br>\$84.62<br><b>\$191.62</b> | \$0.00<br>\$42.08<br>\$28.93<br><b>\$71.01</b> | \$0.00<br>\$0.00<br>\$0.00<br><b>\$0.00</b> | \$6.62<br>\$144.20<br>\$308.25<br><b>\$459.06</b> | \$16.85<br>\$509.58<br>\$879.20<br><b>\$1,405.62</b> |
| Grand Total                                                                                                    | 30.5                               | \$683.93                                           | \$191.62                                         | \$71.01                                        | \$0.00                                      | \$459.06                                          | \$1,405.62                                           |

During

After